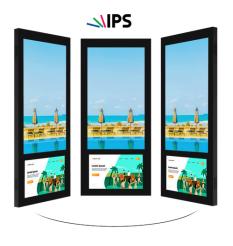

## EI SLIM DUAL GIVES YOU MORE

Advertising display with IPS technology and extensive viewing angle IPS technology enhances the control of liquid crystals, enabling the screen to be viewed from nearly any angle.