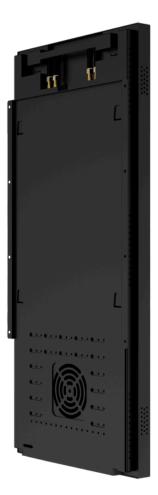

## REDESIGNED SCREEN WALL MOUNTING BRACKET

The redesigned wall mount bracket enables the installation of the Ei-Slim dual screen display on any wall surface, whether in elevators or indoors.

An additional 2mm gap has been added between the screen and the wall to enhance backdoor ventilation, contributing to the longevity of the screen's usage.

## EI SLIM DUAL TECH SPECS;

| Model<br>Serial No:<br>Dimensions<br>Device color<br>Weight | EI-Slim Dual<br>Ei 2201<br>28.3 x 63.1 x 3.85<br>Black matt<br>7 kg | Audio&ports<br>INTERNET<br>Camera                        | Speakers x 2 units<br>USB x 4, HDMI x 1, VGA x 1, LAN x 1, Mic and<br>Audion<br>Built in LAN, WiFi 2.4, 4G<br>FHD FR FD, 160 degree |
|-------------------------------------------------------------|---------------------------------------------------------------------|----------------------------------------------------------|-------------------------------------------------------------------------------------------------------------------------------------|
| Upper screen                                                |                                                                     | Multimedia ports                                         | 4 USB                                                                                                                               |
| Size<br>Resolutions<br>Brightness                           | 18.5 inch<br>1366*768<br>350 CD/m2                                  | Image and Video format                                   | PEG-1,MPEG-2,MPEG-4,H.263,H.264,VC1,RV<br>support up to 1080pAudio MP3/WMA/AAC etc.<br>.jpeg, 16:9 1280*720                         |
| Lower screen                                                |                                                                     | Power:                                                   | 220-240V 50-60 hz                                                                                                                   |
| Size<br>Resolutions<br>Brightness                           | 10.1 inch<br>1280*800<br>350 CD/m2                                  | Storage<br>Working temperature<br>Ambient humidity level | 0°C to + 60°C<br>0°C to + 45°C<br>RH 75                                                                                             |
| System                                                      |                                                                     |                                                          |                                                                                                                                     |
| CPU<br>RAM<br>ROM<br>OS                                     | Intel Core i5 - U series<br>4 GB<br>128 SSD<br>Windows 10 LTSC 2021 |                                                          |                                                                                                                                     |