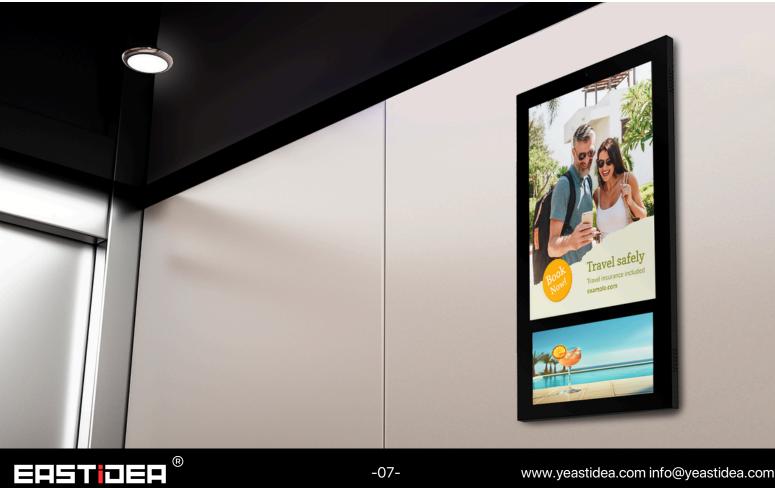

## EXCELENT WINNING DESIGN

Elegant & Slim, fits to any indoor usage scenario

The Ei Slim Dual advertising screen boasts an industrial design perfect for elevators and indoor spaces. With 4G and Wi-Fi connectivity, it ensures reliable content delivery.

The smart wall mount bracket allows for easy installation and optimal viewing. Enhance your advertising strategy with this stylish and functional display solution.

## READY FOR HARD AND SMART WORK

Monetize people's spend time in elevators and indoor spaces with targeted advertising on the Ei-Slim Dual display, powered by ad video analytics.