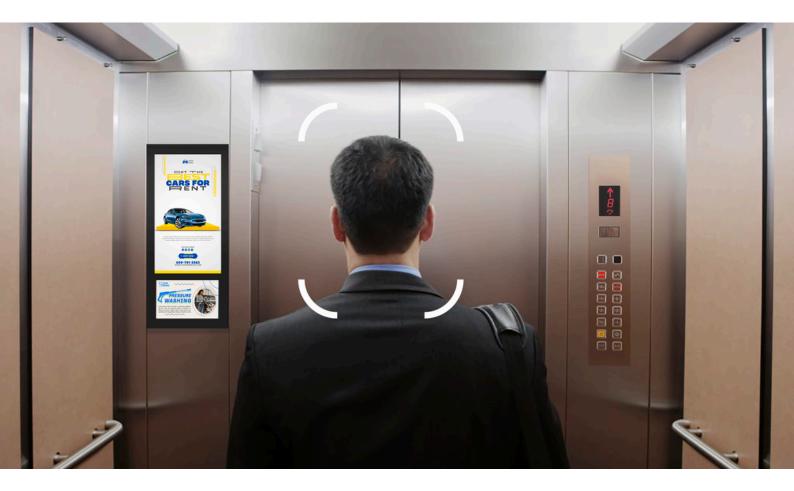

## READY FOR HARD AND SMART WORK

Monetize people's spend time in elevators and indoor spaces with targeted advertising on the Ei-Slim Dual display, powered by ad video analytics.

#### DRIVEN BY A CMS FOR MANAGING AD CONTENT AND ANALYTICS.

Inspired by technology, we created a flexible solution that transforms advertising displays into an AI-powered Ad analytics advertising broadcasting point.

Available exclusively on all Ei series Digital Signage products, the AI-based video module analyzes ad campaigns by tracking views for each ad, dwell time, audience age, gender, and emotions. All these features are integrated into the original preinstalled CMS, eliminating the need for additional third-party applications.