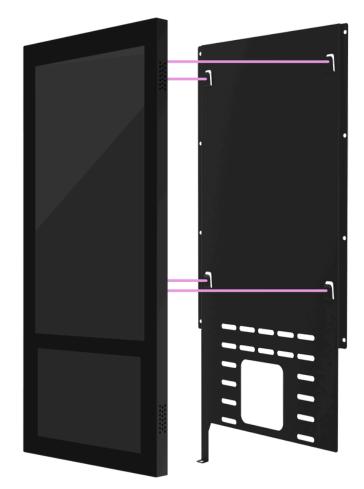

## REDESIGNED SCREEN WALL MOUNTING BRACKET

The redesigned wall mount bracket enables the installation of the Ei-Slim dual screen display on any wall surface, whether in elevators or indoors.

An additional 2mm gap has been added between the screen and the wall to enhance backdoor ventilation, contributing to the longevity of the screen's usage.