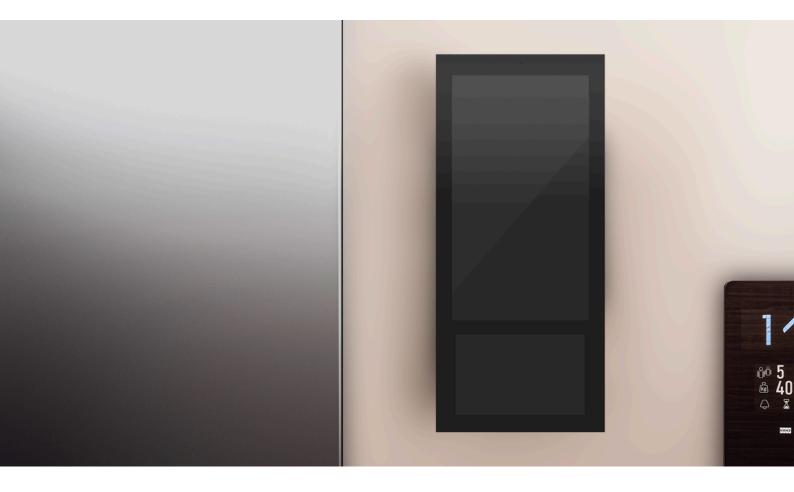

## EI SLIM DUAL PROFESSIONAL DOUBLE SCREEN MEDIA DISPLAY

Professional industrial grade dual digital signage display for Indoor and in elevators media networks deployment

## EXCELENT WINNING DESIGN

Elegant & Slim, fits to any indoor usage scenario

The Ei Slim Dual advertising screen boasts an industrial design perfect for elevators and indoor spaces. With 4G and Wi-Fi connectivity, it ensures reliable content delivery.

The smart wall mount bracket allows for easy installation and optimal viewing. Enhance your advertising strategy with this stylish and functional display solution.