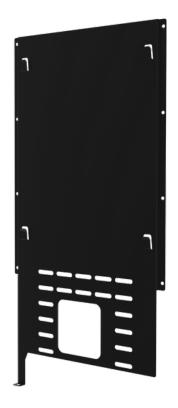

## REDESIGNED SCREEN WALL MOUNTING BRACKET

The redesigned wall mount bracket enables the installation of the Ei-Slim dual screen display on any wall surface, whether in elevators or indoors.

An additional 2mm gap has been added between the screen and the wall to enhance backdoor ventilation, contributing to the longevity of the screen's usage.