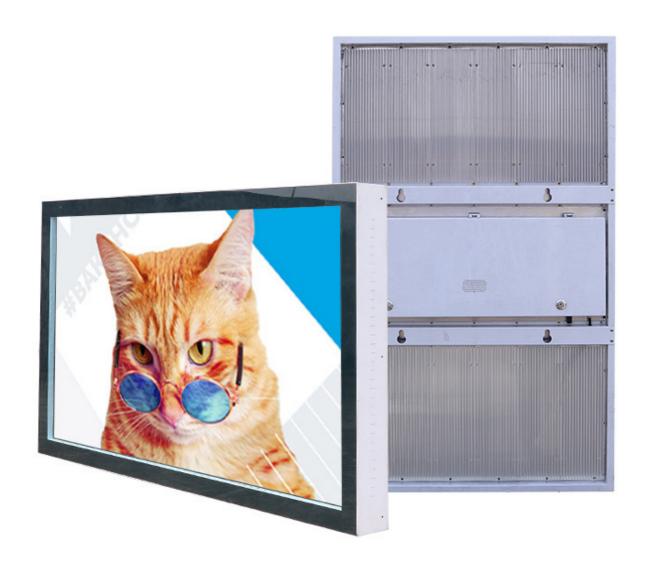

#### DESCRIPTION

Outdoor advertising bareborn screen.

Panel size 32 inch.

Panel brand: BOE / LG panel bright LCD screen supported with super conduction heat dissipation process.

Resolution: FHD 1920x1080 decoding

Back light Brightness: 3500/ m2 before glass, powered with environmental automatic light sensor.

IK10 heat insulation tempered explosion-proof glass.

The internal structure is modular design, reinforced reinforcement, clean wiring, the whole machine is strong enough to resist class 12 typhoon, the machine is made of aluminum/galvanized sheet shell, and the spray painting process is double-layer spray outdoor powder.

IP 65 standard. The whole machine adopts rain-proof, dust-proof, sun-proof design, maintenance-free.

Outdoor advertising machine features Model appearance:

Standard shell, dust-proof and waterproof: The whole machine adopts breathable design to prevent external dust and water from entering the interior, meeting the IP65 grade standard. Sunscreen and explosion-proof: the shell is profile + galvanized sheet shell, which is treated by special outdoor powder spray painting, waterproof and sunscreen, anti-corrosion and explosion-proof professional surface technology; It can be used in the outdoors for more than 10 years without fading.