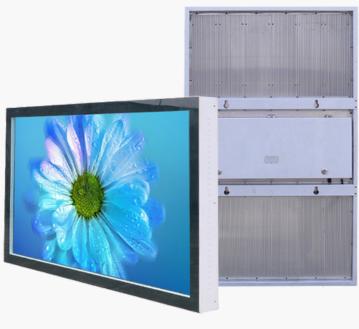

Back light Brightness: 3500/ m2 before glass, powered with environmental automatic light sensor.

IK10 heat insulation tempered explosion-proof glass.

The internal structure is modular design, reinforced reinforcement, clean wiring, the whole machine is strong enough to resist class 12 typhoon, the machine is made of aluminum/galvanized sheet shell, and the spray painting process is double-layer spray outdoor powder.

IP 65 standard. The whole machine adopts rain-proof, dust-proof, sun-proof design, maintenance-free.

Outdoor advertising machine features Model appearance:

Standard shell, dust-proof and waterproof: The whole machine adopts breathable design to prevent external dust and water from entering the interior, meeting the IP65 grade standard. Sunscreen and explosion-proof: the shell is profile + galvanized sheet shell, which is treated by special outdoor powder spray painting, waterproof and sunscreen, anti-corrosion and explosion-proof professional surface technology; It can be used in the outdoors for more than 10 years without fading.