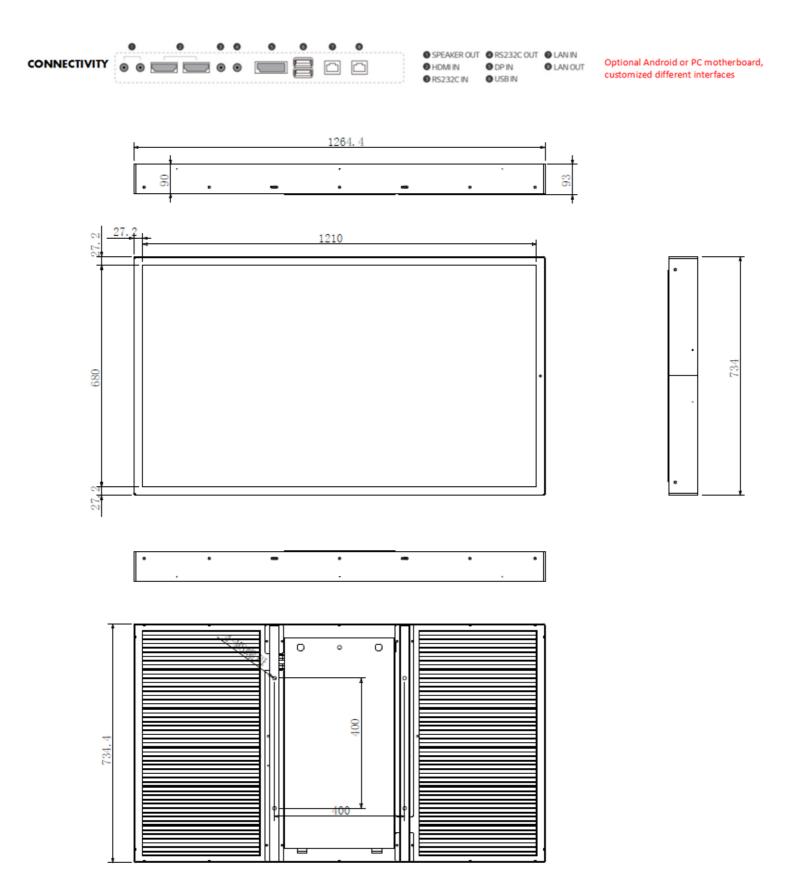

#### horizontal and vertical installation

55

POWER: 175W Alluminium case weight: 48 kg Brightness: 3500 nit (Typ.), 800 nit (Min.)

POWER: 175W Galvainized Stell weight: 60kg Brightness: 3500 nit (Typ.), 800 nit (Min.)