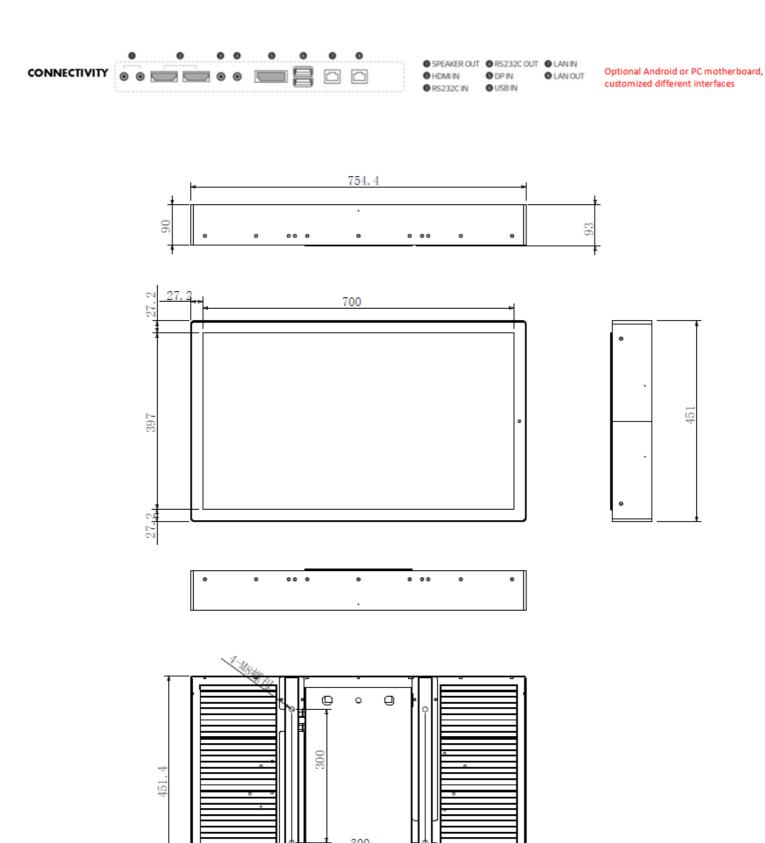

32

POWER: 80W Alluminium case weight: 18 kg Brightness: 3500nit (Typ.), 800 nit (Min.)

POWER: 80W Galvainized Stell weight: 28-32 kg Brightness: 3500nit (Typ.), 800 nit (Min.)