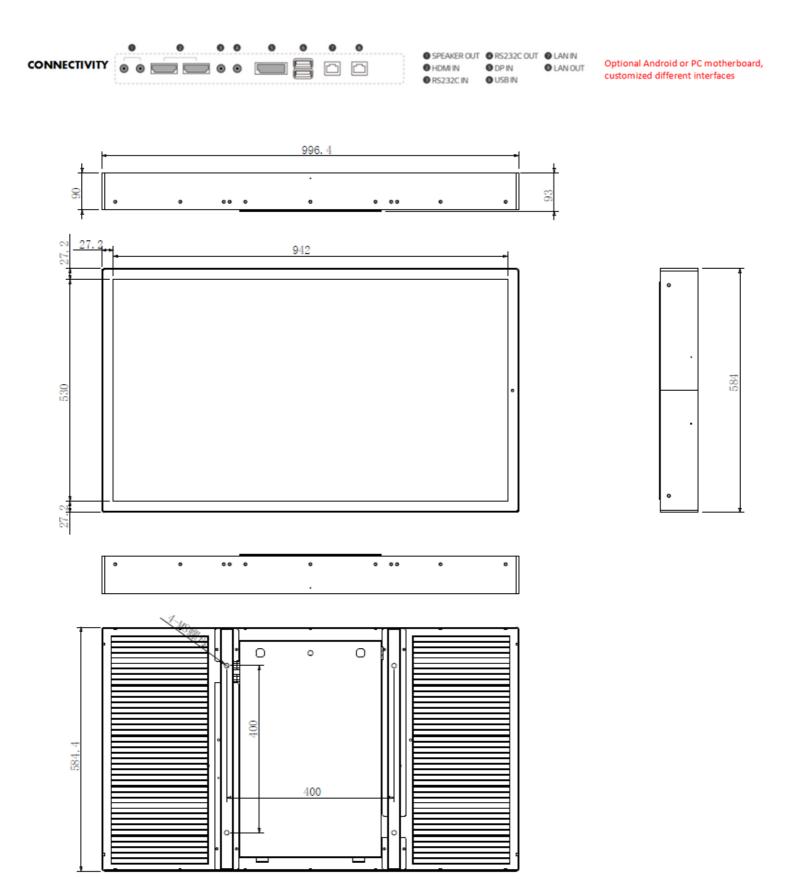

#### horizontal and vertical installation

43

POWER: 110W Alluminium case weight: 28 kg Brightness: 3500nit (Typ.), 800 nit (Min.)

POWER: 110W Galvainized Stell weight: 38-40 kg Brightness: 3500 nit (Typ.), 800 nit (Min.)