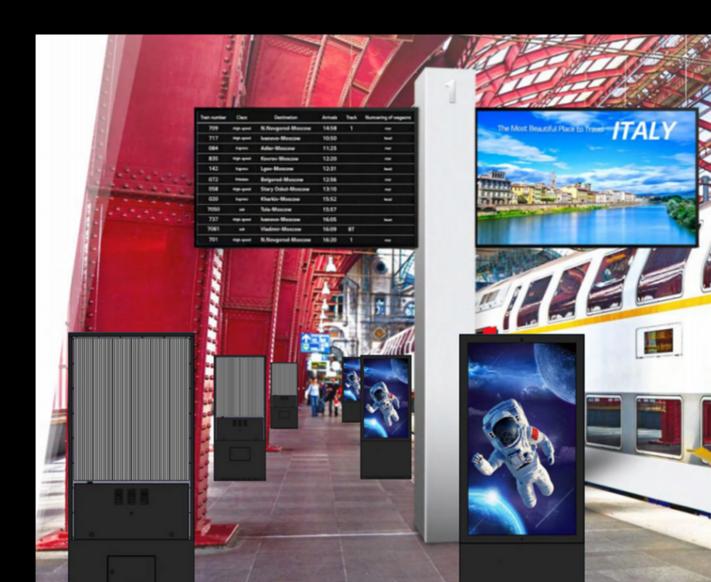

.), 800 nit (Min.)

POWER: 80W Galvainized Stell weight: 28-32 kg Brightness: 3500nit (Typ.), 800 nit (Min.)

#### horizontal and vertical installation



43

POWER: 110W Alluminium case weight: 28 kg Brightness: 3500nit (Typ.), 800 nit (Min.)

POWER: 110W Galvainized Stell weight: 38-40 kg Brightness: 3500 nit (Typ.), 800 nit (Min.)

#### horizontal and vertical installation



55

POWER: 175W Alluminium case weight: 48 kg Brightness: 3500 nit (Typ.), 800 nit (Min.)

POWER: 175W Galvainized Stell weight: 60kg Brightness: 3500 nit (Typ.), 800 nit (Min.)

#### horizontal and vertical installation





# Contact Us

Eastidea Co., Limited China | Shanghai | Hongkong Zhao Jia Bang Rd., 798 301 www.yeastidea.com

Contacts:

Email: info@yeastidea.com

Youtube: https://www.youtube.com/@eastidea