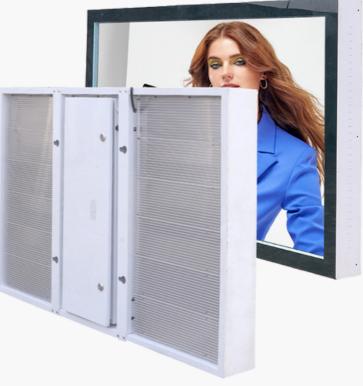

Back light Brightness: 3500/ m2 before glass, powered with environmental automatic light sensor.

IK10 heat insulation tempered explosion-proof glass.

The internal structure is modular design, reinforced reinforcement, clean wiring, the whole machine is strong enough to resist class 12 typhoon, the machine is made of aluminum/galvanized sheet shell, and the spray painting process is double-layer spray outdoor powder.

IP 65 standard. The whole machine adopts rain-proof, dust-proof, sun-proof design, maintenance-free.

Outdoor advertising machine features Model appearance:

Standard shell, dust-proof and waterproof: The whole machine adopts breathable design to prevent external dust and water from entering the interior, meeting the IP65 grade standard. Sunscreen and explosion-proof: the shell is profile + galvanized sheet shell, which is treated by special outdoor powder spray painting, waterproof and sunscreen, anti-corrosion and explosion-proof professional surface technology; It can be used in the outdoors for more than 10 years without fading.